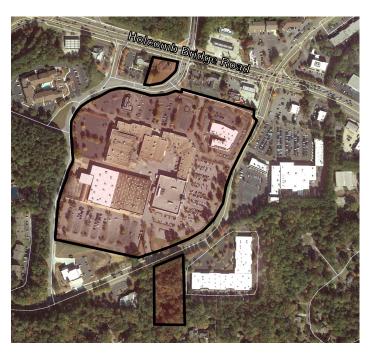

## **CASE STUDY - INVESTMENT STRATEGY**

Mimms Enterprises owned two older shopping centers in Roswell, Georgia. Our firm was retained to formulate investment strategies for these assets in light of changes occurring in the retail industry. Redevelopment options were explored, as well as the potential to re-lease vacant spaces. In addition to the local retail market, we analyzed supply-demand conditions in the apartment, office, hotel, and senior housing sectors. City officials were also interviewed to understand their vision for the property and rezoning possibilities. Our work culminated with a detailed strategy to guide future investment decisions.