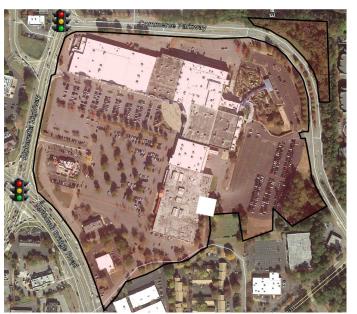

## **CASE STUDY - INVESTMENT STRATEGY**

Mimms Enterprises owned two older shopping centers in Roswell, Georgia. Our firm was retained to formulate investment strategies for these assets in light of changes occurring in the retail industry. Redevelopment options were explored, as well as the potential to re-lease vacant spaces. In addition to the local retail market, we analyzed supply-demand conditions in the apartment, office, hotel, and senior housing sectors. City officials were also interviewed to understand their vision for the property and rezoning possibilities. Our work culminated with a detailed strategy to guide future investment decisions.