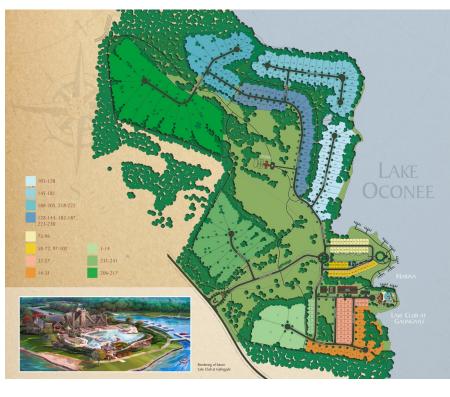

## **CASE STUDY - MARKET & FEASIBILITY**

**RocaPoint Partners** owns 315 acres on Lake Oconee, north of Interstate 20. A master-planned community comprised of cottage-style homes was envisioned on the property. Our role was to evaluate the marketability of the master plan. The starting point for this analysis was a thorough examination the local demographic trends and the Lake Oconee residential market. Due to the unique nature of the proposed product, our research was broadened to include comparable master-planned communities in the southeast.