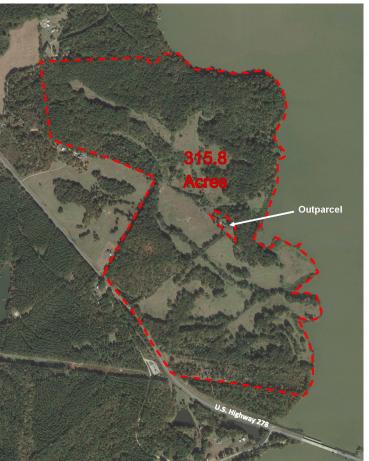

## **CASE STUDY - MARKET & FEASIBILITY**

**RocaPoint Partners** owns 315 acres on Lake Oconee, north of Interstate 20. A master-planned community comprised of cottage-style homes was envisioned on the property. Our role was to evaluate the marketability of the master plan. The starting point for this analysis was a thorough examination the local demographic trends and the Lake Oconee residential market. Due to the unique nature of the proposed product, our research was broadened to include comparable master-planned communities in the southeast.